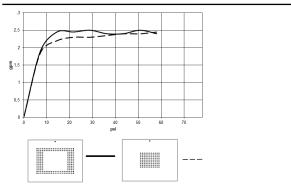

|                            |                    |

- taking into consideration additional drawing-off points and the frequency with which BigRain is used the specific demand needs to be assessed.
  This product can help a building meet the requirements of Green Building Rating Systems, e.g. LEED®, BREEAM®, DGNB

Three-way diverter trim is sold separately

#### Recommended miscellaneous





### BIG RAIN Rain panel for ceiling installation or ceiling substructure installation -Brushed Stainless Steel



### Flow rate chart





## BIG RAIN Rain panel for ceiling installation or ceiling substructure installation -Brushed Stainless Steel



# Spare parts list

| No. | Item Number        | Name                                      | Quantity used | Delivery time |
|-----|--------------------|-------------------------------------------|---------------|---------------|
| 1   | 04 30 35 010 00 90 | fixing set                                | 1             | 2             |
| 2   | 04 17 09 001 00-86 | casing                                    | 1             | 30            |
| 3   | 12 503 970 90      | High pressure hose 1/2" x 1/2" x 600 mm - | 1             | 2             |
| 4   | 12 502 970 90      | High pressure hose 1/2" x 1/2" x 400 mm - | 1             | 2             |
| 5   | 09 24 03 146 90    | nipp