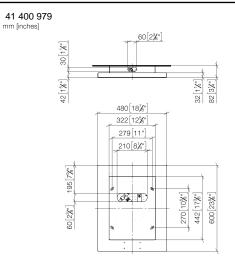

### BIG RAIN Rain panel for ceiling installation or ceiling substructure installation -Brushed Stainless Steel

## BIG RAIN Rain panel for ceiling installation or ceiling substructure installation -Brushed Stainless Steel

| 41 400 979 |                                                                                                                                                                                                                                                                                                                                                                                                                                                     |                            |                    |
|------------|-----------------------------------------------------------------------------------------------------------------------------------------------------------------------------------------------------------------------------------------------------------------------------------------------------------------------------------------------------------------------------------------------------------------------------------------------------|----------------------------|--------------------|
|            | <ul> <li>Rain panel with 2 different spray modes</li> </ul>                                                                                                                                                                                                                                                                                                                                                                                         | Brushed Stainless<br>Steel | 41 400 979-86 0050 |
|            | PURIFY RAIN, 200 x 160 mm, max. flow rate 9.5                                                                                                                                                                                                                                                                                                                                                                                                       | Steel                      |                    |
|            | l/min (at 3 bar)<br>● FULL RAIN, 360 x 280 mm, max. flow rate 9.5<br>I/min (at 3 bar)                                                                                                                                                                                                                                                                                                                                                               | Stainless Steel            | 41 400 979-85 0050 |
|            | <ul> <li>cover plate, stainless steel 600 x 480 mm</li> </ul>                                                                                                                                                                                                                                                                                                                                                                                       |                            |                    |
|            | <ul> <li>2x flexible connection hose 1/2" - female thread</li> </ul>                                                                                                                                                                                                                                                                                                                                                                                |                            |                    |
|            | <ul> <li>4x mounting pin</li> </ul>                                                                                                                                                                                                                                                                                                                                                                                                                 |                            |                    |
|            | <ul> <li>pre-fitted stainless steel enclosure</li> </ul>                                                                                                                                                                                                                                                                                                                                                                                            |                            |                    |
|            | <ul> <li>with anti-scale system</li> </ul>                                                                                                                                                                                                                                                                                                                                                                                                          |                            |                    |
|            | technical data:                                                                                                                                                                                                                                                                                                                                                                                                                                     |                            |                    |
|            | <ul> <li>minimum flow rate 9.5 l/min (both rain modes together)</li> <li>minimum flow pressure 2 bar</li> </ul>                                                                                                                                                                                                                                                                                                                                     |                            |                    |
|            | • max. flow pressure 4 bar                                                                                                                                                                                                                                                                                                                                                                                                                          |                            |                    |
|            | • weight: 12kg                                                                                                                                                                                                                                                                                                                                                                                                                                      |                            |                    |
|            | technical data:                                                                                                                                                                                                                                                                                                                                                                                                                                     |                            |                    |
|            | plumbing:                                                                                                                                                                                                                                                                                                                                                                                                                                           |                            |                    |
|            | <ul> <li>recommended water hardness: 6-7 °dH - if the water is harder, integrate a water softener that uses the ion exchange principle into the feed pipe.</li> <li>for choosing the drainage, taking into consideration the discharge of all the products in the shower, the specific demand needs to be assessed. Recommendation: Floor drain (connected rating) = 11/sec, drainage rate DN 50</li> <li>feed pipe (hot/cold): 2x DN 20</li> </ul> |                            |                    |
|            | <ul> <li>for the optimum choice of hot water storage device</li> <li>taking into consideration additional drawing-off</li> </ul>                                                                                                                                                                                                                                                                                                                    |                            |                    |