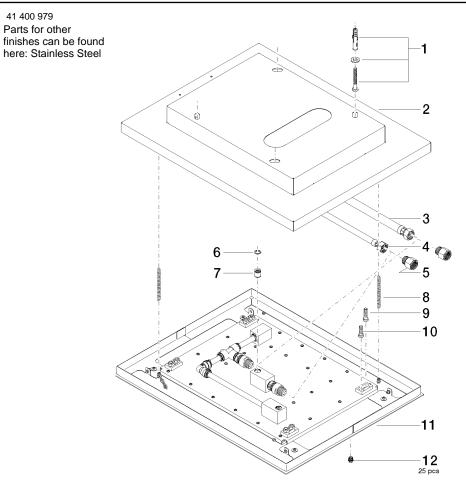

# Spare parts list

| No. | Item Number        | Name                                      | Quantity used | Delivery time |
|-----|--------------------|-------------------------------------------|---------------|---------------|
| 1   | 04 30 35 010 00 90 | fixing set                                | 1             | 2             |
| 2   | 04 17 09 001 00-86 | casing                                    | 1             | 30            |
| 3   | 12 503 970 90      | High pressure hose 1/2" x 1/2" x 600 mm - | 1             | 2             |
| 4   | 12 502 970 90      | High pressure hose 1/2" x 1/2" x 400 mm - | 1             | 2             |
| 5   | 09 24 03 146 90    | nipple                                    | 2             | 2             |
| 6   | 09 16 01 014 90    | ring                                      | 2             | 2             |
| 7   | 09 23 01 042 90    | insert                                    | 2             | 2             |
| 8   | 04 21 50 004 01 90 | accessories                               | 2             | 2             |
| 9   | 09 30 30 047 90    | screw                                     | 4             | 2             |
| 10  | 09 30 30 095 90    | screw                                     | 4             | 2             |
| 11  | 90 11 02 113 14-86 | shower                                    | 1             | 2             |
| 12  | 90 29 03 036 00 90 | insert                                    | 10            | 2             |
|     |                    |                                           |               |               |